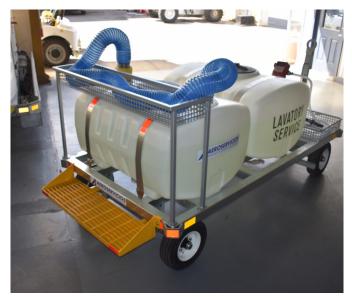

## FEATURES

- Polyethylene water tanks capacity: 155 gallons for water and 155 gallons for waste
- Solid tire 4.00-8
- Water meter (gallons)
- Filling coupler and 12 Ft hose
- Discharge coupling and 12 Ft 4" crush proof hose
- 15 M.P.H maximum speed limit
- Heavy duty fifth wheel steering with full 360 degree rotation
- Hot dip galvanized chassis
- Safe drop tow bar
- Stainless steel tank straps
- Cast iron pump
- Service stowage point nipple Foz 4" coupling

## OPTIONS

- Additional rear step
- Lav hose basket (required for longer hose)
- Crush-proof hose 15 ft or 20 ft: TBD
- 100 lbs break-away coupling
- Wye coupling
- Wheel chocks

SHIPPING DIMENSIONS Length: 110" x Width: 58" x Height: 48" Weight: 995 lbs