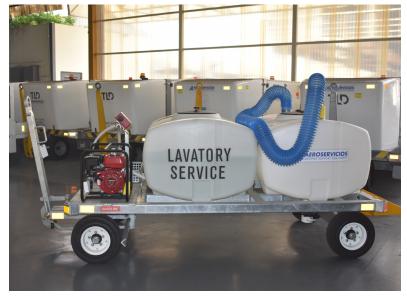

## \* Picture shown with options

| BRAND         | Aeroservicios                 |
|---------------|-------------------------------|
| MODEL         | LC-155/155                    |
| CAPACITY      | Flush 155 gal<br>Waste155 gal |
| ENGINE/PUMP   | Honda WB20X Gasoline          |
| YEAR          | 2,019                         |
| CONDITION     | New                           |
| DELIVERY TIME | 1 Week                        |

## FEATURES

- Polyethylene water tanks capacity: 155 gallons for water and 155 gallons for waste
- Solid tire 4.00-8
- Water meter (gallons)
- Filling coupler and 12 Ft hose
- Discharge coupling and 12 Ft 4" crush proof hose
- 15 M.P.H maximum speed limit
- Heavy duty fifth wheel steering with full 360 degree rotation
- Hot dip galvanized chassis
- Safe drop tow bar
- Stainless steel tank straps
- Cast iron pump
- Service stowage point nipple Foz 4" coupling