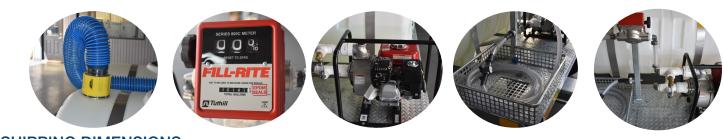

## FEATURES

- Polyethylene water tanks capacity: 155 gallons for water and 155 gallons for waste
- Solid tire 4.00-8
- Water meter (gallons)
- Filling coupler and 12 Ft hose
- Discharge coupling and 12 Ft 4" crush proof hose
- 15 M.P.H maximum speed limit
- Heavy duty fifth wheel steering with full 360 degree rotation
- Hot dip galvanized chassis
- Safe drop tow bar
- Stainless steel tank straps
- Cast iron pump
- Service stowage point nipple Foz 4" coupling

## OPTIONS

- Additional rear step
- Lav hose basket (required for longer hose)
- Crush-proof hose 15 ft or 20 ft: TBD
- 100 lbs break-away coupling
- Wye coupling
- Wheel chocks

SHIPPING DIMENSIONS Length: 110" x Width: 58" x Height: 48" Weight: 995 lbs